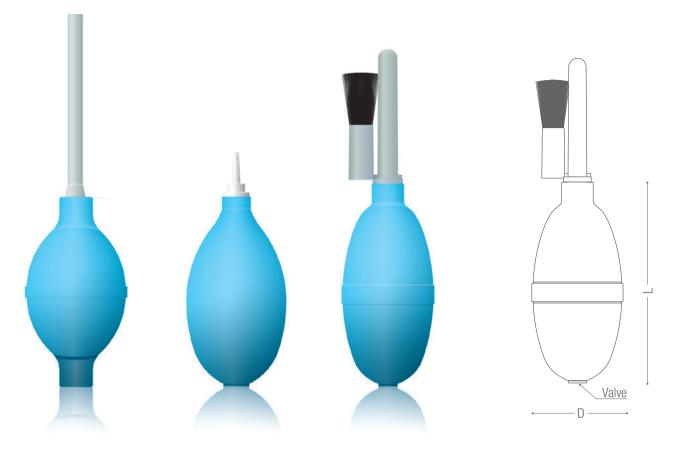

## **Bulbs with air blower tips**

5103.2.10145

7203.2.10155

-

7323.2.10957

| Name                                                 | Volume in cm <sup>3</sup> (ml) | Item no.*    | Blow tip | Material | L in mm | D in mm |
|------------------------------------------------------|--------------------------------|--------------|----------|----------|---------|---------|
| Inline pump size 3 with bore dust pipe Z600.21       | 65                             | 5103.2.xx145 | Z600.20  | PP       | 93      | 49      |
| Pump bulb<br>with blow tip, fine, Z645.30            | 45                             | 7203.2.xx155 | Z645.30  | PE       | 82      | 43      |
| Pump bulb standard with blower brush adapter Z501.21 | 48                             | 7323.2.xx957 | Z501.21  | ABS      | 88      | 41      |

\* The "xx" in the item numbers is replaced with the color codes (see color chart on fold-out).

All blow tips can be combined with different pump and suction bulbs. Our sales team would be glad to advise you.