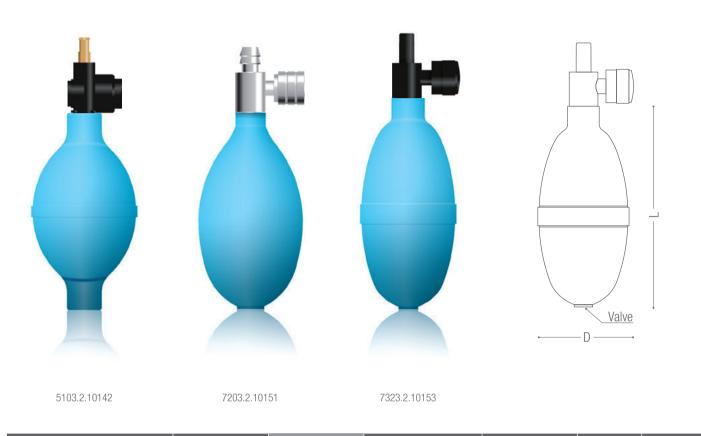

## **Bulbs with pressure control valves**

with mat surface

| Name                                                      | Volume in cm³ (ml) | Item no.*    | Pressure control valve | Material                     | L in mm | D in mm |
|-----------------------------------------------------------|--------------------|--------------|------------------------|------------------------------|---------|---------|
| Inline pump size 3<br>with pressure control valve Z652.20 | 65                 | 5103.2.xx142 | Z652.20                | Plastic<br>with metal insert | 93      | 49      |
| Pump bulb<br>with pressure control valve Z674.20          | 45                 | 7203.2.xx151 | Z674.20                | Metal<br>(chrome-plated)     | 82      | 43      |
| Pump bulb standard with pressure control valve Z640.20    | 48                 | 7323.2.xx142 | Z640.20                | Plastic                      | 88      | 41      |

\* The "xx" in the item numbers is replaced with the color codes (see color chart on fold-out).

All pressure control valves can be combined with different pump and suction bulbs. Our sales team would be glad to advise you.