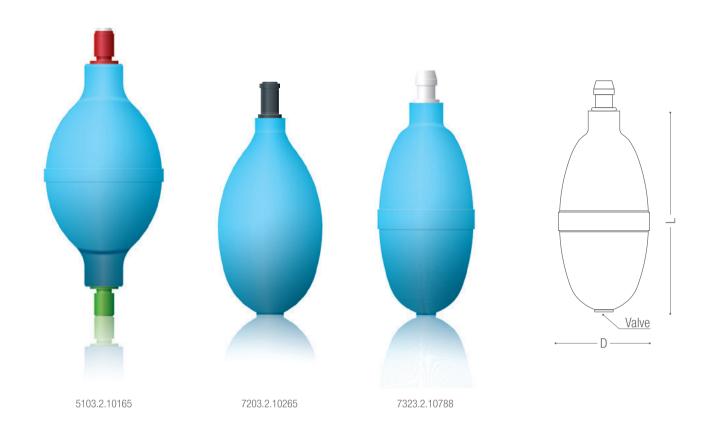

## **Bulbs with adapters**

different combination options

| Name                                                       | Volume in cm³ (ml) | Item no.*    | Adapter           | L in mm | D in mm |
|------------------------------------------------------------|--------------------|--------------|-------------------|---------|---------|
| Inline pump size 3 with inlet and outlet valve (red/green) | 65                 | 5103.2.xx165 | Z632.03 + Z632.40 | 93      | 49      |
| Pump bulb with tubing connector for caulty bulbs           | 45                 | 7203.2.xx265 | Z634.20           | 82      | 43      |
| Pump bulb standard with tubing connector                   | 48                 | 7323.2.xx788 | Z241.30           | 88      | 41      |

<sup>\*</sup> The "xx" in the item numbers is replaced with the color codes (see color chart on fold-out).

All adapter can be combined with different pump and suction bulbs.

Our sales team would be glad to advise you.