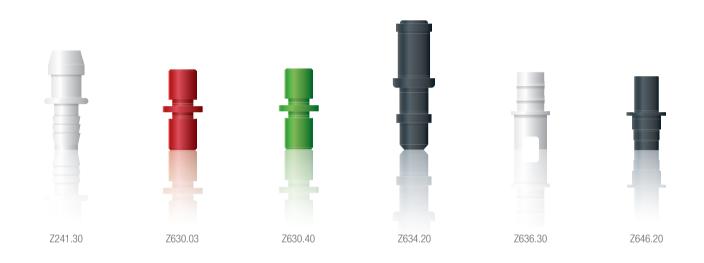

## **Adapter**

| Item no. | Name                               | Standard color | Material |
|----------|------------------------------------|----------------|----------|
| Z241.xx  | Tubing connector irrigation        | white          | PE       |
| Z630.xx  | Tubing connector standard          | red + green    | PE       |
| Z634.xx  | Tubing connector for caultry bulbs | black          | PE       |
| Z636.xx  | Suction connector for enemas       | white          | PE       |
| Z646.xx  | Stepped connector                  | black          | PE       |